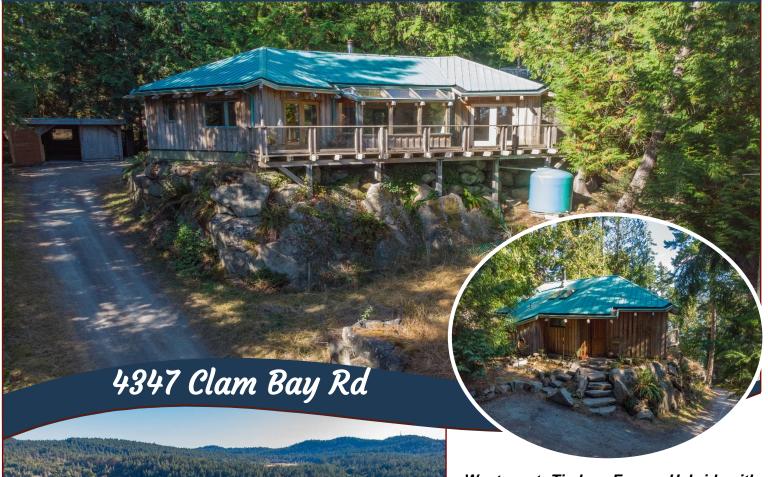

## Timber Frame Home with View!

Westcoast Timber Frame Hybrid with Ocean Views! This 1100-sqft, 2BR, 2BA custom designed rancher was built by a island craftsman. local Soundly connected to Mother Earth & perched on a rocky knoll, with a full concrete slab foundation. The interior is warm & deliahtful. with coloured concrete flooring, giant exposed beams & openplan layout. The living-dining space with freestanding airtight woodstove is the heart of the home & the ocean views are prominent here. Serviced by a well & septic system. Drilled well located in the pump house close to the road feeds to a cistern up near the house. Records show a flow rate of 2GPM. Separate cistern under the giant deck has been used for rainwater collection. Well & water system recently serviced & hot water tank just replaced. Estate sale: sold "as is where is".