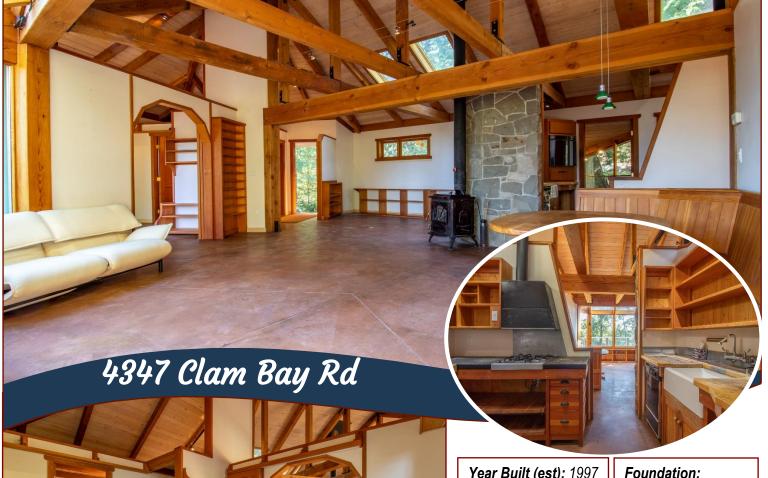

## Timber Frame Home with View!

Westcoast Timber Frame Hybrid with Ocean Views! This 1100-sqft, 2BR, 2BA custom designed rancher was built by a island craftsman. local Soundly connected to Mother Earth & perched on a rocky knoll, with a full concrete slab foundation. The interior is warm & deliahtful. with coloured concrete flooring, giant exposed beams & openplan layout. The living-dining space with freestanding airtight woodstove is the heart of the home & the ocean views are prominent here. Serviced by a well & septic system. Drilled well located in the pump house close to the road feeds to a cistern up near the house. Records show a flow rate of 2GPM. Separate cistern under the giant deck has been used for rainwater collection. Well & water system recently serviced & hot water tank just replaced. Estate sale: sold "as is where is".

## Property Details

Year Built (est): 1997

Lot Acres: 0.58

Bedrooms: 2

Bathrooms: 2

**Fin SqFt:** 1,100

Unfin SqFt: 270

Bsmt: None

Water: Drilled Well

Waste: Septic

System

Driveway: Gravel/dirt

Concrete Poured.

Slab

Roof: Metal

Ext Fin: Wood

Heat: Radiant floor.

Wood